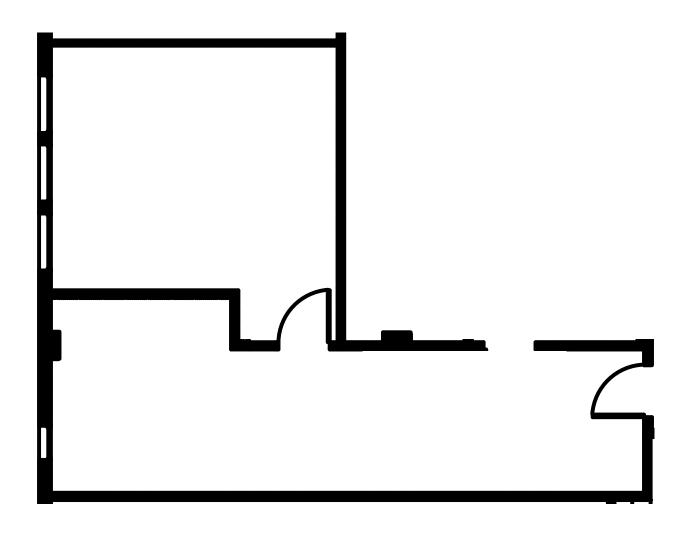

## DIMENSIONS AND LAYOUT MAY VARY FROM ACTUAL BUILD OUT.

| Suite | SF  | Base Rent         | Monthly Rent    | Annual Increase | Lease Type   |
|-------|-----|-------------------|-----------------|-----------------|--------------|
| 605   | 674 | \$17.00 - \$18.00 | \$955 - \$1,011 | \$0.50          | Full Service |