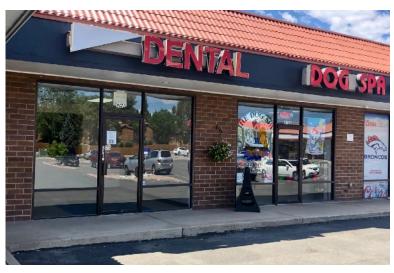

### **PROPERTY OVERVIEW**

LAKE PLAZA is a neighborhood retail center located at West 88th Avenue & Garrison Street. The property offers a mix of restaurants, general retail, and client oriented office that provide services and amenities to the surrounding neighbors. Constructed in 1980, Lake Plaza is located in a highly populated residential neighborhood with strong traffic counts and demographics. The properties is well maintained and its corner lot has easy access and plenty of surface parking for tenants, clients, and patrons. Each available unit has a private entrance, street visibility, and possible exterior signage to maximize exposure for any professional office, medical office, and retail tenants. The property offers tenants an affordable rate/price for high quality Retail/Office space in the Northwest Metro area.

#### **PROPERTY HIGHLIGHTS**

- Easy access from signalized Intersection
- Strong traffic counts and high demographics
- Solid current tenant mix with ample parking
- Monument and building signage
- Located in an highly populated residential neighborhood
- Affordable rate/price for high quality Retail