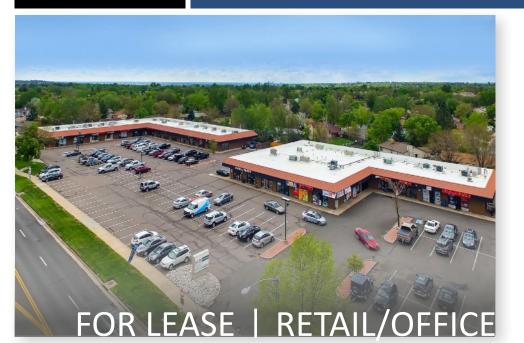

### 9000-9180 W 88th Ave

## LAKE PLAZA Westminster, CO 80005

| AVAILABLE SF: | 1,860-4,170/SF       |  |
|---------------|----------------------|--|
| LEASE RATE:   | \$9.50-\$14.00/SF    |  |
| LEASE TYPE:   | \$6.24/NNN           |  |
| <b>C</b> ΙΤΥ: | Westminster          |  |
| COUNTY:       | Jefferson            |  |
| SUBMARKET:    | Northwest Retail     |  |
| BLDG USE:     | Retail/Medical       |  |
| YR BUILT:     | 1981-1983            |  |
| BLDG SF:      | 40,778/SF            |  |
| # OF BLDGS:   | 3                    |  |
| Parking:      | 172 Spaces 4.2/1,000 |  |
| TENANCY:      | Multiple             |  |

### **PROPERTY OVERVIEW**

LAKE PLAZA is a neighborhood retail center located at West 88th Avenue & Garrison Street. The property offers a mix of restaurants, general retail, and client oriented office that provide services and amenities to the surrounding neighbors. Constructed in 1980, Lake Plaza is located in a highly populated residential neighborhood with strong traffic counts and demographics. The properties is well maintained and its corner lot has easy access and plenty of surface parking for tenants, clients, and patrons. Each available unit has a private entrance, street visibility, and possible exterior signage to maximize exposure for any professional office, medical office, and retail tenants. The property offers tenants an affordable rate/price for high quality Retail/Office space in the Northwest Metro area.