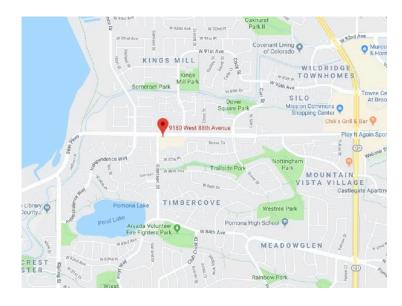

### **PROPERTY OVERVIEW**

LAKE PLAZA is a neighborhood retail center located at West 88th Avenue & Garrison Street. The property offers a mix of restaurants, general retail, and client oriented office that provide services and amenities to the surrounding neighbors. Constructed in 1980, Lake Plaza is located in a highly populated residential neighborhood with strong traffic counts and demographics. The properties is well maintained and its corner lot has easy access and plenty of surface parking for tenants, clients, and patrons. Each available unit has a private entrance, street visibility, and possible exterior signage to maximize exposure for any professional office, medical office, and retail tenants. The property offers tenants an affordable rate/price for high quality Retail/Office space in the Northwest Metro area.

#### **PROPERTY HIGHLIGHTS**

- Easy access from signalized Intersection
- Strong traffic counts and high demographics
- Solid current tenant mix with ample parking
- Monument and building signage
- Located in an highly populated residential neighborhood
- Affordable rate/price for high quality Retail