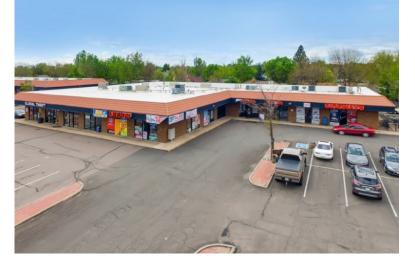

### **PROPERTY OVERVIEW**

LAKE PLAZA is a neighborhood retail center located at West 88th Avenue & Garrison Street. The property offers a mix of restaurants, general retail, and client oriented office that provide services and amenities to the surrounding neighbors. Constructed in 1980, Lake Plaza is located in a highly populated residential neighborhood with strong traffic counts and demographics. The properties is well maintained and its corner lot has easy access and plenty of surface parking for tenants, clients, and patrons. Each available unit has a private entrance, street visibility, and possible exterior signage to maximize exposure for any professional office, medical office, and retail tenants. The property offers tenants an affordable rate/price for high quality Retail/Office space in the Northwest Metro area.

#### **PROPERTY HIGHLIGHTS**

- Easy access from signalized Intersection
- Strong traffic counts and high demographics
- Solid current tenant mix with ample parking
- Monument and building signage
- Located in an highly populated residential neighborhood
- Affordable rate/price for high quality Retail