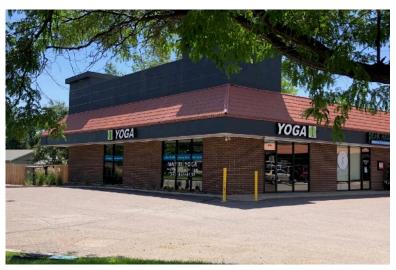

### **PROPERTY OVERVIEW**

LAKE PLAZA is a neighborhood retail center located at West 88th Avenue & Garrison Street. The property offers a mix of restaurants, general retail, and client oriented office that provide services and amenities to the surrounding neighbors. Constructed in 1980, Lake Plaza is located in a highly populated residential neighborhood with strong traffic counts and demographics. The properties is well maintained and its corner lot has easy access and plenty of surface parking for tenants, clients, and patrons. Each available unit has a private entrance, street visibility, and possible exterior signage to maximize exposure for any professional office, medical office, and retail tenants. The property offers tenants an affordable rate/price for high quality Retail/Office space in the Northwest Metro area.

#### **PROPERTY HIGHLIGHTS**

- Easy access from signalized Intersection
- Strong traffic counts and high demographics
- Solid current tenant mix with ample parking
- Monument and building signage
- Located in an highly populated residential neighborhood
- Affordable rate/price for high quality Retail