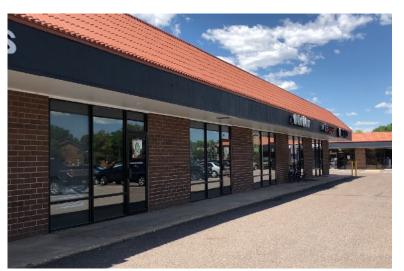

### **PROPERTY OVERVIEW**

LAKE PLAZA is a neighborhood retail center located at West 88th Avenue & Garrison Street. The property offers a mix of restaurants, general retail, and client oriented office that provide services and amenities to the surrounding neighbors. Constructed in 1980, Lake Plaza is located in a highly populated residential neighborhood with strong traffic counts and demographics. The properties is well maintained and its corner lot has easy access and plenty of surface parking for tenants, clients, and patrons. Each available unit has a private entrance, street visibility, and possible exterior signage to maximize exposure for any professional office, medical office, and retail tenants. The property offers tenants an affordable rate/price for high quality Retail/Office space in the Northwest Metro area.

#### **PROPERTY HIGHLIGHTS**

- Easy access from signalized Intersection
- Strong traffic counts and high demographics
- Solid current tenant mix with ample parking
- Monument and building signage
- Located in an highly populated residential neighborhood
- Affordable rate/price for high quality Retail