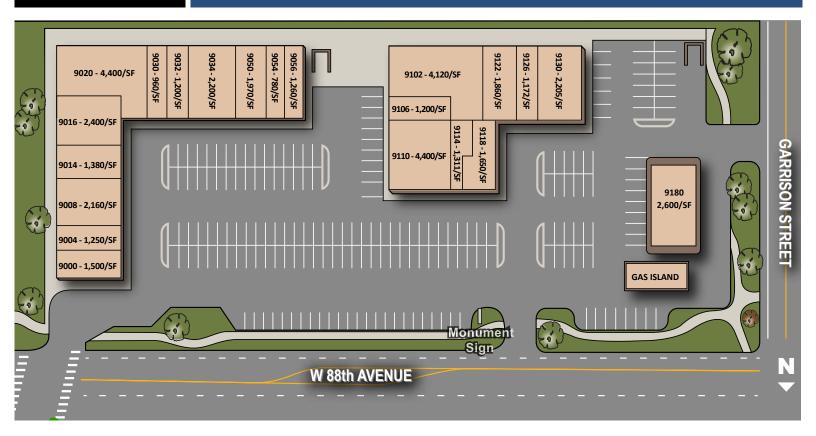

## 9000-9180 W 88th Ave |

### 9000-9180 W 88th Ave

# LAKE PLAZA Westminster, CO 80005

| TENANTS:                  | UNIT #:   | SF:   |
|---------------------------|-----------|-------|
| VACANT                    | 9000      | 1,500 |
| Peak Health Chiropractic  | 9004      | 1,250 |
| Sano's Italian Restaurant | 9008-9012 | 2,160 |
| I Love Sushi              | 9014      | 1,380 |
| Relaxing Station          | 9016      | 2,400 |
| Colorado Taekwondo        | 9020      | 4,400 |
| Applauze Salon            | 9030      | 960   |
| Edward Jones              | 9032      | 1,200 |
| VACANT                    | 9034-9050 | 4,170 |
| Gustavo Barber            | 9054      | 780   |
| Family Dental Care        | 9056      | 1,260 |

| IIT #:  | SF:                                               |
|---------|---------------------------------------------------|
| 02      | 4,120                                             |
| 06      | 1,200                                             |
| 10      | 4,400                                             |
| 14      | 1,311                                             |
| 18      | 1,650                                             |
| 22      | 1,860                                             |
| 26      | 1,172                                             |
| 30-9134 | 2,205                                             |
| 80      | 2,600                                             |
|         | 22<br>26<br>10<br>14<br>18<br>22<br>26<br>30-9134 |