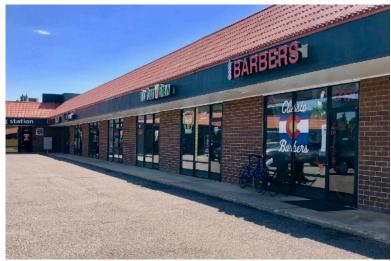

### **PROPERTY OVERVIEW**

LAKE PLAZA is a neighborhood retail center located at West 88th Avenue & Garrison Street. The property offers a mix of restaurants, general retail, and client oriented office that provide services and amenities to the surrounding neighbors. Constructed in 1980, Lake Plaza is located in a highly populated residential neighborhood with strong traffic counts and demographics. The properties is well maintained and its corner lot has easy access and plenty of surface parking for tenants, clients, and patrons. Each available unit has a private entrance, street visibility, and possible exterior signage to maximize exposure for any professional office, medical office, and retail tenants. The property offers tenants an affordable rate/price for high quality Retail/Office space in the Northwest Metro area.

#### **PROPERTY HIGHLIGHTS**

- Easy access from signalized Intersection
- Strong traffic counts and high demographics
- Solid current tenant mix with ample parking
- Monument and building signage
- Located in an highly populated residential neighborhood
- Affordable rate/price for high quality Retail