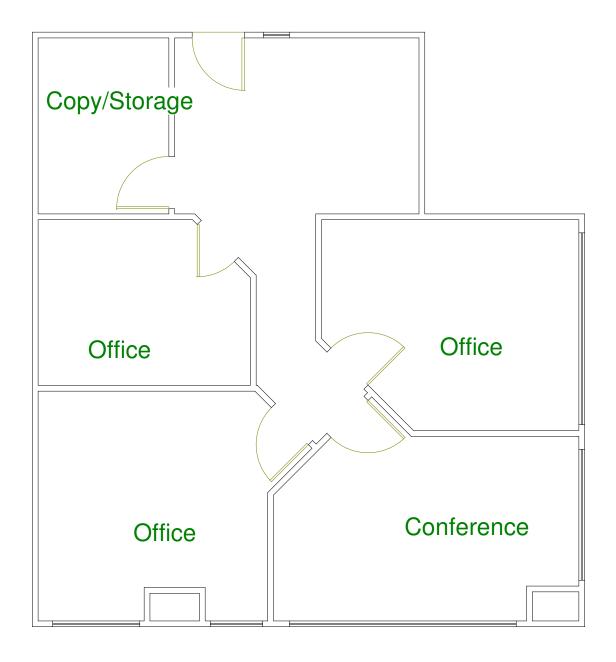

## DIMENSIONS AND LAYOUT MAY VARY FROM ACTUAL BUILD OUT.

| Suite   | SF                                          | Base Rent                                                  | Monthly F                                                                      |                                                                                  | Annual Increase                                                                                                                      | Lease Type     |
|---------|---------------------------------------------|------------------------------------------------------------|--------------------------------------------------------------------------------|----------------------------------------------------------------------------------|--------------------------------------------------------------------------------------------------------------------------------------|----------------|
| 319     | 1,101                                       | \$14.00 - \$15.00                                          | \$1,285                                                                        | - \$1,376                                                                        | \$0.50                                                                                                                               | Full Service   |
| CONTACT | Senior Broke<br>O: 303.512.<br>C: 303.882.8 | er <sup>re</sup><br>1158 <sup>w</sup><br>1622 <sub>e</sub> | eliable; however, Unic<br>arranties or representat<br>hereof. The presentation | que Properties r<br>ions as to the co<br>on this property<br>is of price, or cor | nined a sources believed<br>makes no guarantees,<br>ompleteness or accuracy<br>is submitted subject to<br>nditions, prior to sale or | UNIE COPERTIES |