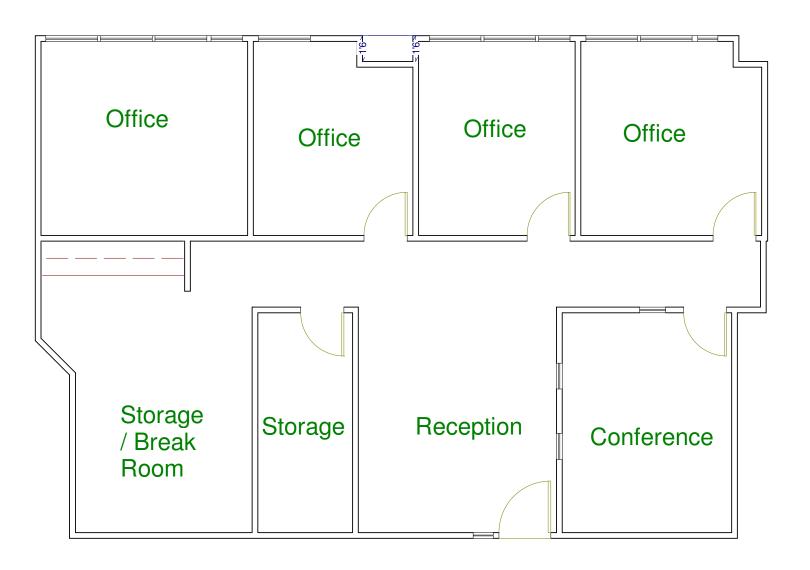

## DIMENSIONS AND LAYOUT MAY VARY FROM ACTUAL BUILD OUT.

| Suite | SF    | Base Rent         | Monthly Rent      | Annual Increase | Lease Type          |
|-------|-------|-------------------|-------------------|-----------------|---------------------|
| 120   | 1,347 | \$14.00 - \$16.00 | \$1,572 - \$1,796 | \$0.50          | <b>Full Service</b> |