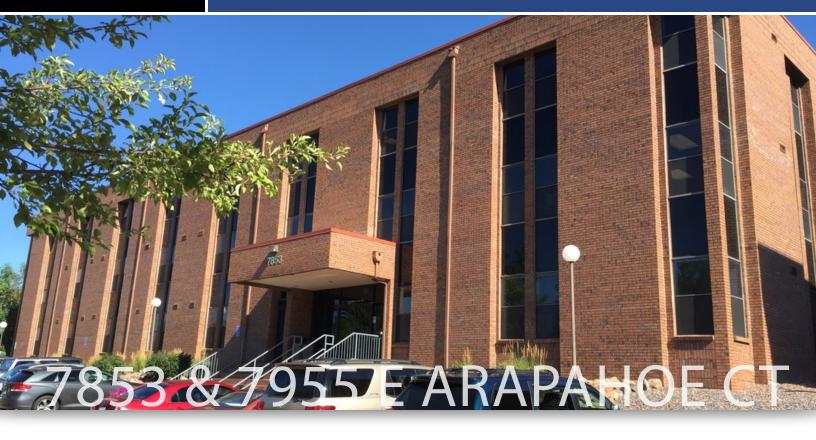

# LEASE OPPORTUNITY I OFFICE

#### **OFFERING SUMMARY**

| Available SF:   | 759 - 830 SF                            |
|-----------------|-----------------------------------------|
| Lease Rate:     | \$13.85 - 14.95 SF/yr<br>(Full Service) |
| Lot Size:       | 2.57 Acres                              |
| Building Size:  | 63,180 SF                               |
| Building Class: | С                                       |
| Year Built:     | 1981                                    |
| Zoning:         | PUD                                     |
| Market:         | Denver SE Suburban                      |

#### **PROPERTY HIGHLIGHTS**

| ) SF         | Strong Local Ownership                                            |
|--------------|-------------------------------------------------------------------|
| _ /          | Ample Parking                                                     |
| =/yr<br>ice) | Full Service Lease Rate All Expenses Included                     |
|              | Affordable Lease Rates                                            |
| cres         | Common Conference Room                                            |
| ) SF         | Excellent Location on E Arapahoe Rd                               |
| С            | Close proximity to area restaurants, banking, shopping and hotels |
|              | I-25 Access at Arapahoe Rd                                        |
| 981          | Frontage and visibility                                           |
| DUD          | Light Rail Access                                                 |
| ban          |                                                                   |