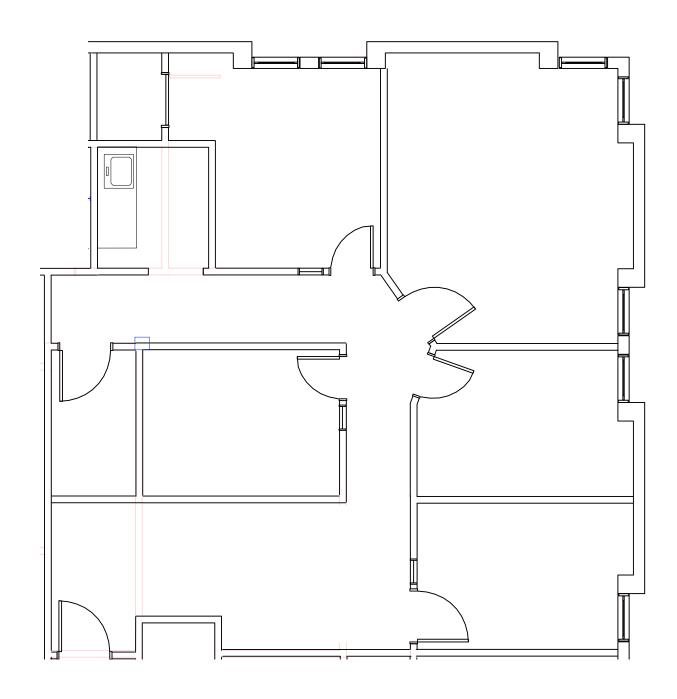

## DIMENSIONS AND LAYOUT MAY VARY FROM ACTUAL BUILD OUT.

| Suite | SF    | Base Rent         | Monthly Rent      | Annual Increase | Lease Type   |
|-------|-------|-------------------|-------------------|-----------------|--------------|
| 2300  | 1,302 | \$16.00 - \$17.00 | \$1,736 - \$1,845 | \$0.50          | Full Service |