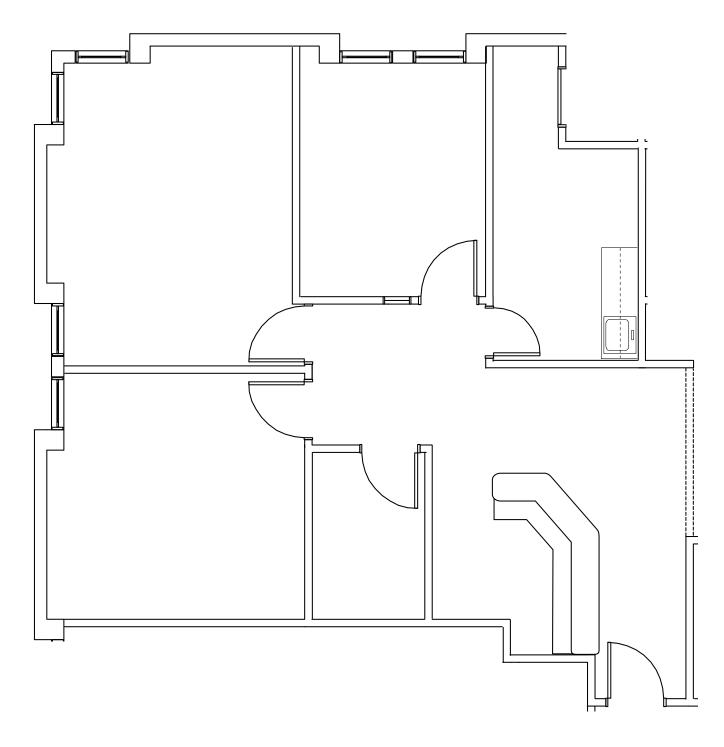

## DIMENSIONS AND LAYOUT MAY VARY FROM ACTUAL BUILD OUT.

| Suite | SF    | Base Rent         | Monthly Rent      | Annual Increase | Lease Type   |
|-------|-------|-------------------|-------------------|-----------------|--------------|
| 2900  | 1,201 | \$17.00 - \$18.00 | \$1,701 - \$1,802 | \$0.50          | Full Service |