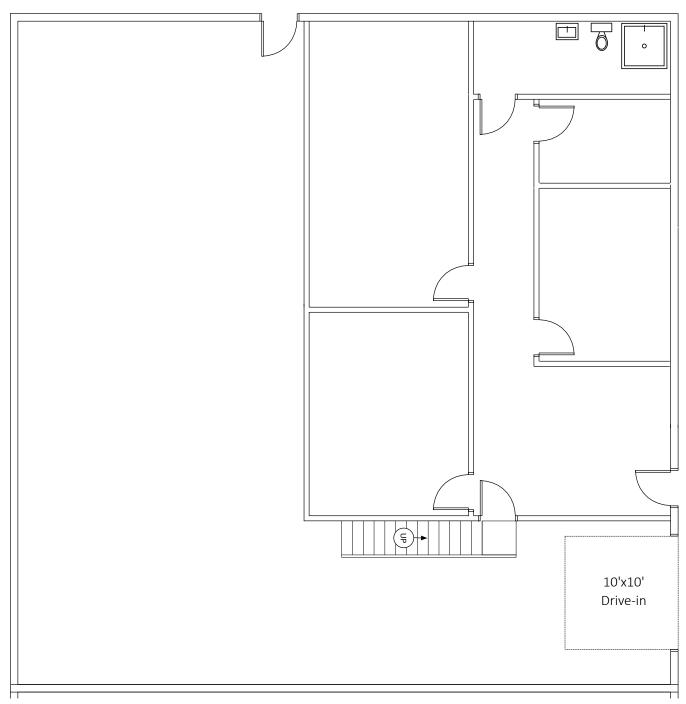

## Custer Industrial Building 1131-1135 W Custer Pl | Denver, CO 80223

## DIMENSIONS AND LAYOUT MAY VARY FROM ACTUAL BUILD OUT. SUBLEASE 2/28/2025

| Suite  | SF    | Base Rent | Monthly Rent | Annual Increase | Lease Type |
|--------|-------|-----------|--------------|-----------------|------------|
| 1145-B | 3,600 | \$9.30    | \$4,035.00   | 5.00%           | \$4.15 NNN |